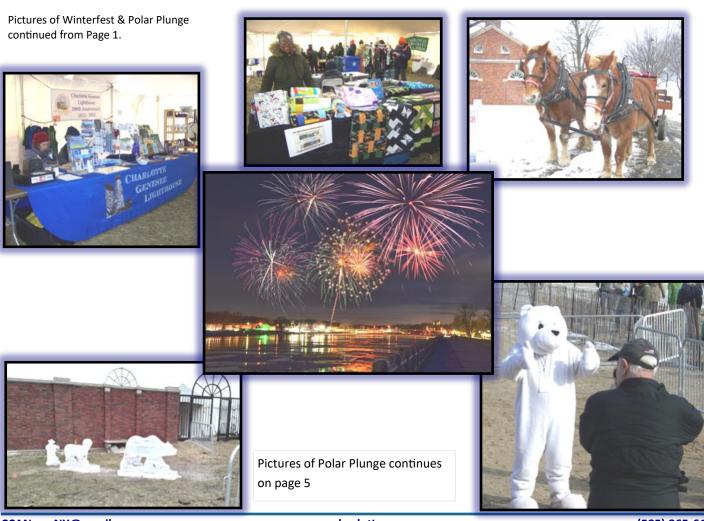

# February Fun At The Beach & In the Water!

The community came out to enjoy Lakeside Winterfest #37 & Polar Plunge at the beach on February 4 and 5, 2023.

Saturday was all about community, a large heated tent provided safety from some very frigid temperatures even for Charlotte. Those that came enjoyed vendors, music, and the Chili Challenge in the tent, as well as horse drawn carriage rides, dog sled rides, ice sculpture, and food trucks outside. The day was capped

off with a colorful fireworks display. On Sunday, with somewhat warmer weather, hundreds came out for the Polar Plunge. This event benefits the **Special Olympics**. It is great that we have the perfect venue for it.

A huge thanks to all the sponsors, organizers, and participants in this event. It just shows that Charlotte is a great community no matter the weather.