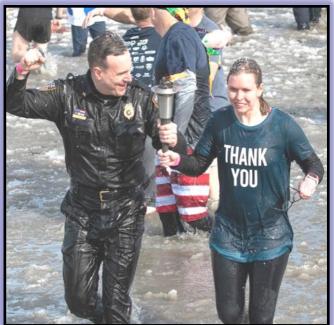

# February Fun At The Beach & In the Water!

The community came out to enjoy Lakeside Winterfest #37 & Polar Plunge at the beach on February 4 and 5, 2023.

Saturday was all about community, a large heated tent provided safety from some very frigid temperatures even for Charlotte. Those that came enjoyed vendors, music, and the Chili Challenge in the tent, as well as horse drawn carriage rides, dog sled rides, ice sculpture, and food trucks outside. The day was capped

off with a colorful fireworks display. On Sunday, with somewhat warmer weather, hundreds came out for the Polar Plunge. This event benefits the **Special Olympics**. It is great that we have the perfect venue for it.

A huge thanks to all the sponsors, organizers, and participants in this event. It just shows that Charlotte is a great community no matter the weather.