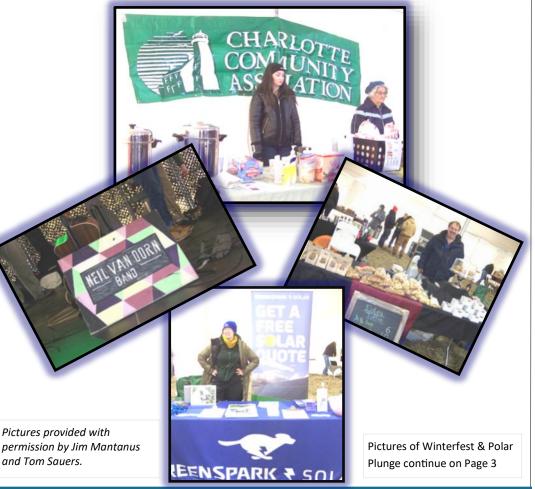

# February Fun At The Beach & In the Water!

The community came out to enjoy Lakeside Winterfest #37 & Polar Plunge at the beach on February 4 and 5, 2023.

Saturday was all about community, a large heated tent provided safety from some very frigid temperatures even for Charlotte. Those that came enjoyed vendors, music, and the Chili Challenge in the tent, as well as horse drawn carriage rides, dog sled rides, ice sculpture, and food trucks outside. The day was capped

off with a colorful fireworks display. On Sunday, with somewhat warmer weather, hundreds came out for the Polar Plunge. This event benefits the **Special Olympics**. It is great that we have the perfect venue for it.

A huge thanks to all the sponsors, organizers, and participants in this event. It just shows that Charlotte is a great community no matter the weather.