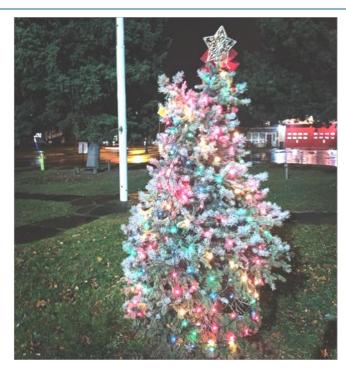

# A New Tree to Light

O n December 4 the Charlotte Community Association sponsored a different version of the Community Tree lighting than in years past. Members of the community gathered in a COVID safe way near the new small tree which was planted last year to replace one that has become too big to decorate. At the appointed time the lights were turned on. Jonathan Hardin led the group in a prayer of thanksgiving that we were able to come together and of hope for peace, health, and renewal in the Holiday Season and in the New Year. As the crowd moved around greeting friends that they have not been able to see for a while an impromptu version of Jingle Bells could be heard from one group. *Wishing everyone a Blessed Holiday*.

Left: Students in JROTC at the Leadership Academy for Young Men at Charlotte participated in the Tree Lighting and the Can / Food Drive. They are: **Kyle Benz, Robert Kennedy, Eduardo Aros.** 

Above: People socially distancing around the new tree before it was lit.