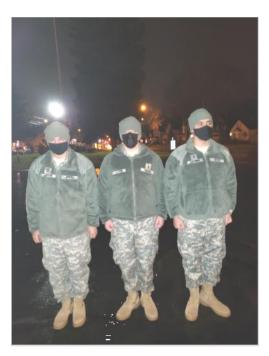

Left: Students in JROTC at the Leadership Academy for Young Men at Charlotte participated in the Tree Lighting and the Can / Food Drive. They are: **Kyle Benz, Robert Kennedy, Eduardo Aros.** 

Above: People socially distancing around the new tree before it was lit.

Photo Credits: Eric A. Meister,

Leadership Academy for Young Men JROTC, Character and Leadership Development

CCANewsNY@gmail.com