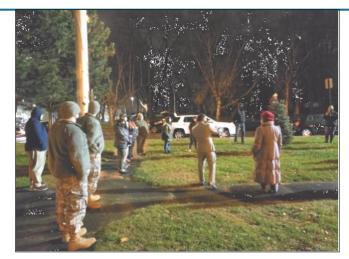

# A New Tree to Light

O n December 4 the Charlotte Community Association sponsored a different version of the Community Tree lighting than in years past. Members of the community gathered in a COVID safe way near the new small tree which was planted last year to replace one that has become too big to decorate. At the appointed time the lights were turned on. Jonathan Hardin led the group in a prayer of thanksgiving that we were able to come together and of hope for peace, health, and renewal in the Holiday Season and in the New Year. As the crowd moved around greeting friends that they have not been able to see for a while an impromptu version of Jingle Bells could be heard from one group. *Wishing everyone a Blessed Holiday*.

Left: Students in JROTC at the Leadership Academy for Young Men at Charlotte participated in the Tree Lighting and the Can / Food Drive. They are: **Kyle Benz, Robert Kennedy, Eduardo Aros.** 

Above: People socially distancing around the new tree before it was lit.

Photo Credits: Eric A. Meister,

Leadership Academy for Young Men JROTC, Character and Leadership Development

CCANewsNY@gmail.com